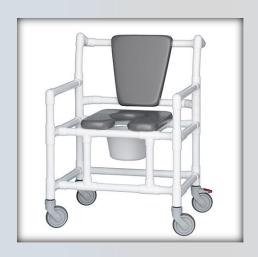

## **Product Description: Open Front Oversize Shower Chair Commode**

| Technical Data    |                |
|-------------------|----------------|
| Height:           | 40.25"         |
| Width:            | 31"            |
| Depth:            | 27"            |
| Weight:           | 35 lbs         |
| Seat Height:      | 23.75"         |
| Clearance:        | NA             |
| Between the arms: | 26"            |
| Weight Capacity:  | 500 lbs        |
| Ship Weight:      | 41 lbs         |
| Shipping Method:  | Common Carrier |

| Ordering Options |  |
|------------------|--|
| VL OF500 P B     |  |
| VL OF500 P G     |  |

- 5" heavy duty all-locking swivel casters
- Open-front seat for easy bathing care
- Designed for larger patients
- Cushion seat and backrest for added comfort
- Removable commode bucket